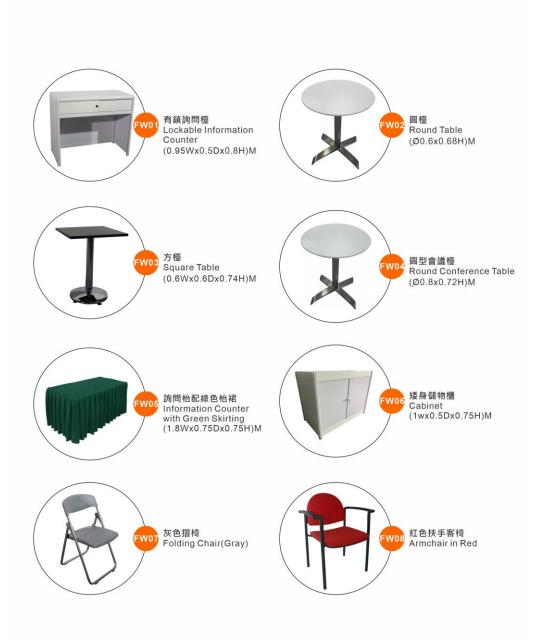

# Reference photos of additional Furniture (partial)

# **Reference photos of additional Furniture (partial)**

|      | ITEMS                                                                                      | Rental Prices | Rental Prices | Rental Prices | Qty.        | <u>Amount</u> |
|------|--------------------------------------------------------------------------------------------|---------------|---------------|---------------|-------------|---------------|
|      |                                                                                            | ( MOP )       | ( HKD )       | (USD)         | <u> 400</u> | (MOP/HKD/USD) |
| FW01 | Lockable Information Counter<br>950mm (W) ×500mm (D) × 800mm (H)                           | 440.00        | 428.00        | 57.00         |             |               |
| FW02 | Round Table<br>Ø600mm × 680mm (H)                                                          | 235.00        | 229.00        | 31.00         |             |               |
| FW03 | Square Table<br>600mm(W) ×600mm (D) × 740mm (H)                                            | 400.00        | 389.00        | 52.00         |             |               |
|      | Round Conference Table<br>Ø800mm× 720mm (H)                                                | 400.00        | 389.00        | 52.00         |             |               |
| FW05 | Information Counter with Green Skirt<br>1800mm(W) $\times$ 750mm(D) $\times$ 750mm (H)     | 455.00        | 442.00        | 59.00         |             |               |
| FW06 | Cabinet<br>1000mm(W) ×500mm(D) × 750mm (H)                                                 | 650.00        | 631.00        | 84.00         |             |               |
| FW07 | Gray Folding Chair                                                                         | 105.00        | 102.00        | 14.00         |             |               |
| FW08 | Armchair in Red                                                                            | 275.00        | 267.00        | 36.00         |             |               |
| FW09 | Chair in Gray                                                                              | 275.00        | 267.00        | 36.00         |             |               |
| FW10 | Bar Stool –A                                                                               | 340.00        | 331.00        | 44.00         |             |               |
| FW11 | Bar Stool –B                                                                               | 380.00        | 369.00        | 49.00         |             |               |
| FW12 | Guest Chair with Cover (Creamy)                                                            | 300.00        | 292.00        | 39.00         |             |               |
| FW13 | Two-Seat Sofa (Pink)<br>1720mm(W) × 890mm(D) × 650mm(H)                                    | 630.00        | 612.00        | 81.00         |             |               |
| FW14 | Two-Seat Leather Sofa<br>1350mm(W) × 520mm(D)                                              | 1,260.00      | 1,224.00      | 162.00        |             |               |
|      | Three-Seat Leather Sofa<br>2000mm(W) × 750mm(D)                                            | 1,680.00      | 1,632.00      | 216.00        |             |               |
| FW16 | Shelf-Flat/Slope<br>1000mm(W) ×300mm (D)                                                   | 195.00        | 190.00        | 25.00         |             |               |
| FW17 | Low Showcase (w/o lighting)<br>1000mm(W) ×500mm (D) × 950mm(H)                             | 930.00        | 903.00        | 120.00        |             |               |
|      | Tall Showcase (w/o lighting)<br>960mm(W) × 460mm (D) × 2500mm (H)                          | 2,110.00      | 2,049.00      | 272.00        |             |               |
|      | Single wall side panel<br>1000mm (W) ×2500mm (H)                                           | 170.00        | 165.00        | 22.00         |             |               |
| FW20 | Magazine Rack                                                                              | 340.00        | 331.00        | 44.00         |             |               |
|      | Rubbish Bin                                                                                | 25.00         | 25.00         | 4.00          |             |               |
| FW22 | Clothes Rack<br>900mm(W) x 300mm (D) x 1500mm (H)                                          | 350.00        | 340.00        | 45.00         |             |               |
|      | 3m (W) × 2.5m(H) PVC material poster on backdrop<br>(Output file provided by the customer) | 3,900.00      | 3,787.00      | 502.00        |             |               |
| FW24 | Dry Powder Fire Extinguisher                                                               | 520.00        | 505.00        | 67.00         |             |               |