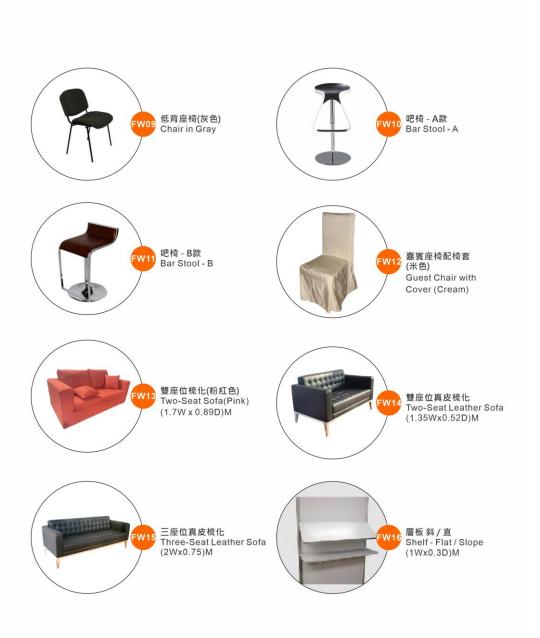

# Reference photos of additional Furniture (partial)

# **Reference photos of additional Furniture (partial)**

|      | ITEMS                                                                                      | Rental Prices | Rental Prices | Rental Prices | Qty.        | <u>Amount</u> |
|------|--------------------------------------------------------------------------------------------|---------------|---------------|---------------|-------------|---------------|
|      |                                                                                            | ( MOP )       | ( HKD )       | (USD)         | <u> 400</u> | (MOP/HKD/USD) |
| FW01 | Lockable Information Counter<br>950mm (W) ×500mm (D) × 800mm (H)                           | 440.00        | 428.00        | 57.00         |             |               |
| FW02 | Round Table<br>Ø600mm × 680mm (H)                                                          | 235.00        | 229.00        | 31.00         |             |               |
| FW03 | Square Table<br>600mm(W) ×600mm (D) × 740mm (H)                                            | 400.00        | 389.00        | 52.00         |             |               |
|      | Round Conference Table<br>Ø800mm× 720mm (H)                                                | 400.00        | 389.00        | 52.00         |             |               |
| FW05 | Information Counter with Green Skirt<br>1800mm(W) $\times$ 750mm(D) $\times$ 750mm (H)     | 455.00        | 442.00        | 59.00         |             |               |
| FW06 | Cabinet<br>1000mm(W) ×500mm(D) × 750mm (H)                                                 | 650.00        | 631.00        | 84.00         |             |               |
| FW07 | Gray Folding Chair                                                                         | 105.00        | 102.00        | 14.00         |             |               |
| FW08 | Armchair in Red                                                                            | 275.00        | 267.00        | 36.00         |             |               |
| FW09 | Chair in Gray                                                                              | 275.00        | 267.00        | 36.00         |             |               |
| FW10 | Bar Stool –A                                                                               | 340.00        | 331.00        | 44.00         |             |               |
| FW11 | Bar Stool –B                                                                               | 380.00        | 369.00        | 49.00         |             |               |
| FW12 | Guest Chair with Cover (Creamy)                                                            | 300.00        | 292.00        | 39.00         |             |               |
| FW13 | Two-Seat Sofa (Pink)<br>1720mm(W) × 890mm(D) × 650mm(H)                                    | 630.00        | 612.00        | 81.00         |             |               |
| FW14 | Two-Seat Leather Sofa<br>1350mm(W) × 520mm(D)                                              | 1,260.00      | 1,224.00      | 162.00        |             |               |
|      | Three-Seat Leather Sofa<br>2000mm(W) × 750mm(D)                                            | 1,680.00      | 1,632.00      | 216.00        |             |               |
| FW16 | Shelf-Flat/Slope<br>1000mm(W) ×300mm (D)                                                   | 195.00        | 190.00        | 25.00         |             |               |
| FW17 | Low Showcase (w/o lighting)<br>1000mm(W) ×500mm (D) × 950mm(H)                             | 930.00        | 903.00        | 120.00        |             |               |
|      | Tall Showcase (w/o lighting)<br>960mm(W) × 460mm (D) × 2500mm (H)                          | 2,110.00      | 2,049.00      | 272.00        |             |               |
|      | Single wall side panel<br>1000mm (W) ×2500mm (H)                                           | 170.00        | 165.00        | 22.00         |             |               |
| FW20 | Magazine Rack                                                                              | 340.00        | 331.00        | 44.00         |             |               |
|      | Rubbish Bin                                                                                | 25.00         | 25.00         | 4.00          |             |               |
| FW22 | Clothes Rack<br>900mm(W) x 300mm (D) x 1500mm (H)                                          | 350.00        | 340.00        | 45.00         |             |               |
|      | 3m (W) × 2.5m(H) PVC material poster on backdrop<br>(Output file provided by the customer) | 3,900.00      | 3,787.00      | 502.00        |             |               |
| FW24 | Dry Powder Fire Extinguisher                                                               | 520.00        | 505.00        | 67.00         |             |               |