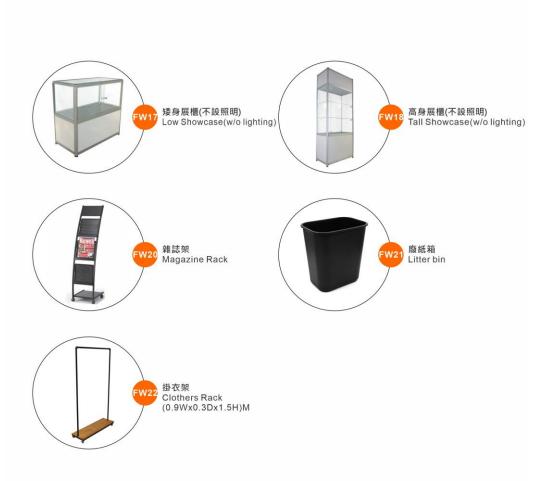

|      | ITEMS                                                                                      | Rental Prices | Rental Prices | Rental Prices | Qty.        | <u>Amount</u> |
|------|--------------------------------------------------------------------------------------------|---------------|---------------|---------------|-------------|---------------|
|      |                                                                                            | ( MOP )       | ( HKD )       | (USD)         | <u> 400</u> | (MOP/HKD/USD) |
| FW01 | Lockable Information Counter<br>950mm (W) ×500mm (D) × 800mm (H)                           | 440.00        | 428.00        | 57.00         |             |               |
| FW02 | Round Table<br>Ø600mm × 680mm (H)                                                          | 235.00        | 229.00        | 31.00         |             |               |
| FW03 | Square Table<br>600mm(W) ×600mm (D) × 740mm (H)                                            | 400.00        | 389.00        | 52.00         |             |               |
|      | Round Conference Table<br>Ø800mm× 720mm (H)                                                | 400.00        | 389.00        | 52.00         |             |               |
| FW05 | Information Counter with Green Skirt<br>1800mm(W) $\times$ 750mm(D) $\times$ 750mm (H)     | 455.00        | 442.00        | 59.00         |             |               |
| FW06 | Cabinet<br>1000mm(W) ×500mm(D) × 750mm (H)                                                 | 650.00        | 631.00        | 84.00         |             |               |
| FW07 | Gray Folding Chair                                                                         | 105.00        | 102.00        | 14.00         |             |               |
| FW08 | Armchair in Red                                                                            | 275.00        | 267.00        | 36.00         |             |               |
| FW09 | Chair in Gray                                                                              | 275.00        | 267.00        | 36.00         |             |               |
| FW10 | Bar Stool –A                                                                               | 340.00        | 331.00        | 44.00         |             |               |
| FW11 | Bar Stool –B                                                                               | 380.00        | 369.00        | 49.00         |             |               |
| FW12 | Guest Chair with Cover (Creamy)                                                            | 300.00        | 292.00        | 39.00         |             |               |
| FW13 | Two-Seat Sofa (Pink)<br>1720mm(W) × 890mm(D) × 650mm(H)                                    | 630.00        | 612.00        | 81.00         |             |               |
| FW14 | Two-Seat Leather Sofa<br>1350mm(W) × 520mm(D)                                              | 1,260.00      | 1,224.00      | 162.00        |             |               |
|      | Three-Seat Leather Sofa<br>2000mm(W) × 750mm(D)                                            | 1,680.00      | 1,632.00      | 216.00        |             |               |
| FW16 | Shelf-Flat/Slope<br>1000mm(W) ×300mm (D)                                                   | 195.00        | 190.00        | 25.00         |             |               |
| FW17 | Low Showcase (w/o lighting)<br>1000mm(W) ×500mm (D) × 950mm(H)                             | 930.00        | 903.00        | 120.00        |             |               |
|      | Tall Showcase (w/o lighting)<br>960mm(W) × 460mm (D) × 2500mm (H)                          | 2,110.00      | 2,049.00      | 272.00        |             |               |
|      | Single wall side panel<br>1000mm (W) ×2500mm (H)                                           | 170.00        | 165.00        | 22.00         |             |               |
| FW20 | Magazine Rack                                                                              | 340.00        | 331.00        | 44.00         |             |               |
|      | Rubbish Bin                                                                                | 25.00         | 25.00         | 4.00          |             |               |
| FW22 | Clothes Rack<br>900mm(W) x 300mm (D) x 1500mm (H)                                          | 350.00        | 340.00        | 45.00         |             |               |
|      | 3m (W) × 2.5m(H) PVC material poster on backdrop<br>(Output file provided by the customer) | 3,900.00      | 3,787.00      | 502.00        |             |               |
| FW24 | Dry Powder Fire Extinguisher                                                               | 520.00        | 505.00        | 67.00         |             |               |

# Reference photos of additional Furniture (partial)

# **Reference photos of additional Furniture (partial)**